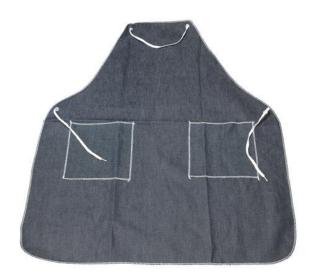

DESCRIPTION: Protective Clothing Denim 2 Hip Pocket Apron, Grommets - 28" x 36"

Heavy-duty pre-shrunk Denim shop aprons with two hip pocket design keeps dirt off clothes. \*\*Made in Hondudras of USA made components

# **Features and Benefits:**

- Two hip pocket to store stuff.
- Durable metal grommets. Launderable
- 28" x 36".