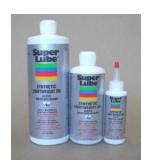

While the information contained herein is believed to be reliable, Synco Chemical Corporation makes no representation as to the reliability of the results the buyer or user will achieve.

| Part No. | Description |
|----------|-------------|
| 52004    | 4 oz Bottle |
| 52020    | 1 Pint      |
| 52030    | 1 Quart     |
| 52040    | 1 Gallon    |
| 52050    | 5 Gallon    |
| 52550    | 55 Gallon   |
|          |             |