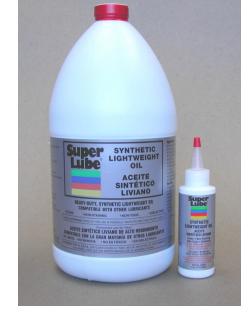

## SUPER LUBE® LIGHTWEIGHT OIL

SUPER LUBE® LIGHTWEIGHT OIL

**Super Lube® Synthetic Lightweight Oil** has a lower viscosity than Super Lube® Oil with PTFE and should be used in place of conventional 8 – 10 cSt oils. It is ideal for misting, dripping, spindle oil applications, and as a food-grade chain lubricant and rust inhibitor.

While the information contained herein is believed to be reliable, Synco Chemical Corporation makes no representation as to the reliability of the results the buyer or user will achieve.

| Part No. | Description |
|----------|-------------|
| 52004    | 4 oz Bottle |
| 52020    | 1 Pint      |
| 52030    | 1 Quart     |
| 52040    | 1 Gallon    |
| 52050    | 5 Gallon    |
| 52550    | 55 Gallon   |
|          |             |