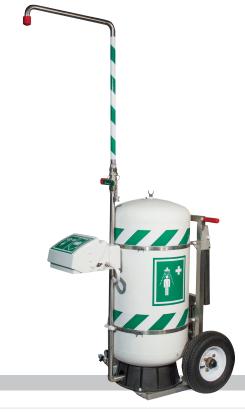

## EZ-Move, Portable Self-Contained Emergency Safety Shower

The 114 liter (30 US Gallon) capacity unheated mobile self-contained emergency safety shower with eye/face wash unit. Suitable for temporary use and capable of delivering a constant flow of water for 1-1/2 minutes, the design features a polypropylene lined cylinder, a stainless steel frame and large pneumatic tires, making it easy to maneuver by one person. Built-in A-frame with towing hitch makes it simple to move longer distances or over uneven surfaces by using any small vehicle fitted with a standard towball. In addition, the wheel spacing can be altered allowing the unit to fit through standard door openings.