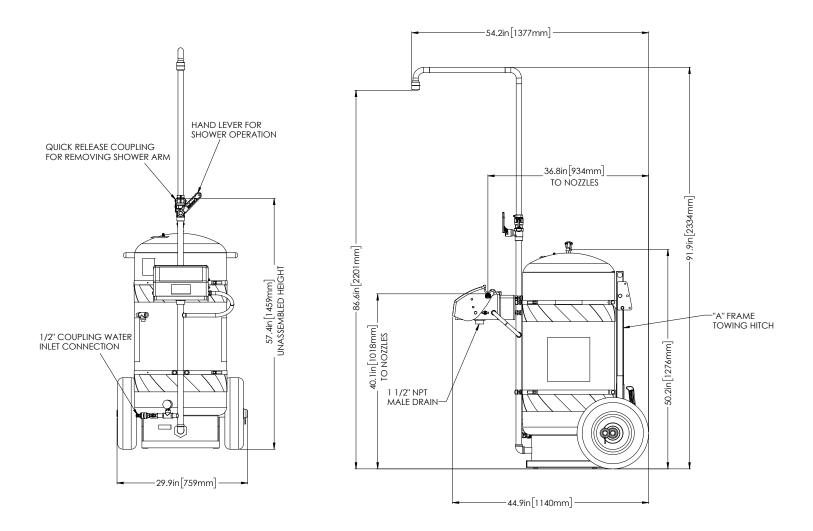

## Specifications

| MATERIALS OF CONSTRUCTION             |                                                                                                                                                |
|---------------------------------------|------------------------------------------------------------------------------------------------------------------------------------------------|
| PIPWORK & FITTINGS                    | Stainless steel                                                                                                                                |
| OPERATING VALVE                       | 316L stainless steel, two piece stay open valve                                                                                                |
| SHOWER SPRAY OUTLET                   | Machine molded nylon 6 red shower nozzle                                                                                                       |
| STANDARD FINISH                       | White gloss painted tank                                                                                                                       |
| SERVICES                              |                                                                                                                                                |
| WATER INLET                           | 1/2 in coupling                                                                                                                                |
| DESIGN OPERATING PRESSURE             | 2.0 to 6 BAR G (29 to 87 PSI)                                                                                                                  |
| TEST PRESSURE                         | 10.3 BAR G (149 PSI)                                                                                                                           |
| MINIMUM FLOW RATES                    | Shower: 76 liters/minute minimum (20 US Gallons). Eye/face wash: 11.4 liters/minute minimum (3 US Gallons)                                     |
| ENVIRONMENTAL OPERATING TEMPERATURE   |                                                                                                                                                |
| MINIMUM AMBIENT OPERATING TEMPERATURE | 5° C (41° F)                                                                                                                                   |
| MAXIMUM AMBIENT OPERATING TEMPERATURE | 35° C (95° F)                                                                                                                                  |
| ACTIVATION/OPERATION                  |                                                                                                                                                |
| SHOWER/BODY SPRAY OPERATION           | Hand lever                                                                                                                                     |
| EYE/FACE WASH OPERATION               | Pull lid forward                                                                                                                               |
| NOMINAL WEIGHTS and DIMENSIONS        |                                                                                                                                                |
| DIMENSIONS (WxDxH)                    | Non-assembled: 759 mm (29.9 in) x 1140 mm (44.9 in) x 1459 mm (57.4 in)<br>Assembled: 759 mm (29.9 in) x 1377 mm (54.2 in) x 2334 mm (91.9 in) |
| WEIGHT                                | 86 kg (190 lb)                                                                                                                                 |
| CAPACITY                              | 114 liter (30 US Gallons)                                                                                                                      |