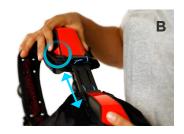

## SPINE COLUMN ADJUSTMENT

| Sizing Index<br>Number | Height       |
|------------------------|--------------|
| 0                      | < 5'4"       |
| 1                      | 5'5" - 5'7"  |
| 2                      | 5'8" - 5'9"  |
| 3                      | 5'10" - 6'0" |
| 4                      | 6'1" - 6'2"  |
| 5                      | 6'3" - 6'4"  |
| 6                      | 6'5" <       |

- Adjust your spine column height by matching your height to the sizing index number.
- To adjust the spine column height, Press and hold the red button on the top housing then adjust the size to your number visible in the eyelet hole. Release the red button to lock the column into place.