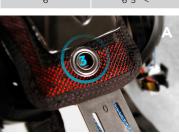

## SPINE COLUMN ADJUSTMENT

| Sizing Index<br>Number | Height       |
|------------------------|--------------|
| 0                      | < 5'4"       |
| 1                      | 5'5" - 5'7"  |
| 2                      | 5'8" - 5'9"  |
| 3                      | 5'10" - 6'0" |
| 4                      | 6'1" - 6'2"  |
| 5                      | 6'3" - 6'4"  |
| 6                      | 6'5" <       |

- Adjust your spine column height by matching your height to the sizing index number.
- To adjust the spine column height, Press and hold the red button on the top housing then adjust the size to your number visible in the eyelet hole. Release the red button to lock the column into place.