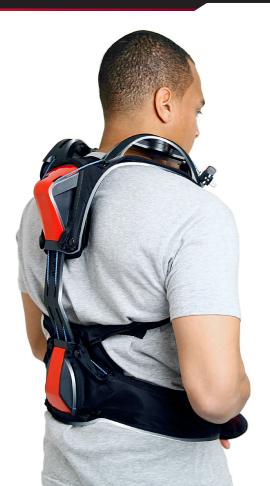

## StrongArm\* ErgoSkeleton™ Lift Assist Device

## WAIST SIZES

| S | Small: 27" - 33"  |  |
|---|-------------------|--|
| М | Medium: 34" - 41" |  |
| L | Large: 42" - 51"  |  |

Make sure that you received the size that fits you. Size label is located in the inside of the Hip Belt.

## SPINE COLUMN ADJUSTMENT

| Sizing Index<br>Number | Height       |
|------------------------|--------------|
| 0                      | < 5'4"       |
| 1                      | 5'5" - 5'7"  |
| 2                      | 5'8" - 5'9"  |
| 3                      | 5'10" - 6'0" |
| 4                      | 6'1" - 6'2"  |
| 5                      | 6'3" - 6'4"  |
| 6                      | 6'5" <       |

- Adjust your spine column height by matching your height to the sizing index number.
- To adjust the spine column height, Press and hold the red button on the top housing then adjust the size to your number visible in the eyelet hole. Release the red button to lock the column into place.