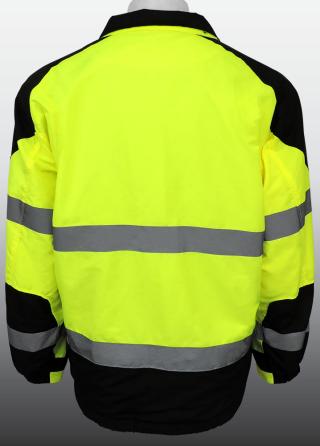

# **GLO-WB1** sizes: M-3XL & 6XL Features:

ANSI class 3 yellow/green premium windbreaker jacket featuring a black bottom to hide dirt, 3M™ reflective material, zipper closure, two front lower pockets, left breast pocket plus it also has an adjustable waist and wrist cuffs.

#### Benefits:

- 3M<sup>™</sup> reflective material for visibility
- · Black bottom hides dirt and keeps a clean appearance
- Fleece liner inside for warmth and comfort
- Zipper closure
- · Adjustable waist and wrist cuffs
- Two lower front pockets and one left breast pocket to help store your belongings