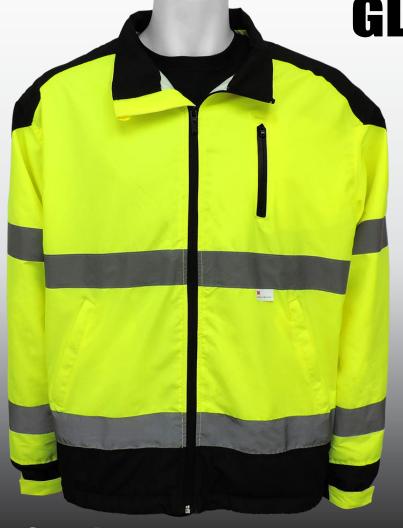

# **GLO-WB1** sizes: M-3XL & 6XL Features:

ANSI class 3 yellow/green premium windbreaker jacket featuring a black bottom to hide dirt, 3M™ reflective material, zipper closure, two front lower pockets, left breast pocket plus it also has an adjustable waist and wrist cuffs.

#### Benefits:

- 3M<sup>™</sup> reflective material for visibility
- · Black bottom hides dirt and keeps a clean appearance
- Fleece liner inside for warmth and comfort
- Zipper closure
- · Adjustable waist and wrist cuffs
- Two lower front pockets and one left breast pocket to help store your belongings