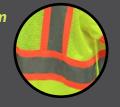

## Class 3 / Level 2 Two Tone Breakaway ANSI/ISEA 107-2010

Class 3 safety vests are designed to provide the maximum degree of high visibility protection. Radians Class 3 vests are designed with the necessary amount of reflective material for the greatest nighttime protection while utilize a contrasting trim design to maximize daytime visibility. Class 3 vests are required in environments exposed to high speed traffic or complex situations where a workers task does not allow them to look out for traffic hazards.

5-Point Breakaway with Zipper Closure.

Lower Breakaway Line for Improved Comfort

Contrasting Trim Detail.

## Class 3 - 2 Tone, Breakaway