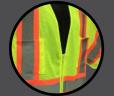

## Class 3 / Level 2 Two Tone Breakaway ANSI/ISEA 107-2010

Class 3 safety vests are designed to provide the maximum degree of high visibility protection. Radians Class 3 vests are designed with the necessary amount of reflective material for the greatest nighttime protection while utilize a contrasting trim design to maximize daytime visibility. Class 3 vests are required in environments exposed to high speed traffic or complex situations where a workers task does not allow them to look out for traffic hazards.

5-Point Breakaway with Zipper Closure.

Lower Breakaway Line for Improved Comfort

Contrasting Trim Detail.

## Class 3 - 2 Tone, Breakaway