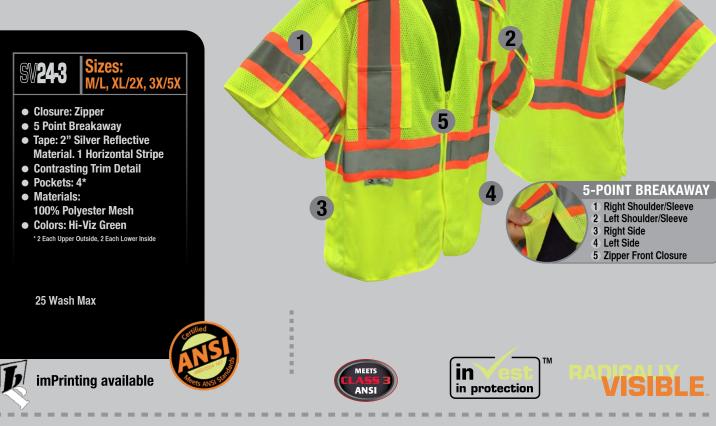

5-Point Breakaway with Zipper Closure.

Lower Breakaway Line for Improved Comfort

Contrasting Trim Detail.