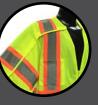

## Class 3 / Level 2 Two Tone Breakaway ANSI/ISEA 107-2010

Class 3 safety vests are designed to provide the maximum degree of high visibility protection. Radians Class 3 vests are designed with the necessary amount of reflective material for the greatest nighttime protection while utilize a contrasting trim design to maximize daytime visibility. Class 3 vests are required in environments exposed to high speed traffic or complex situations where a workers task does not allow them to look out for traffic hazards.

5-Point Breakaway with Zipper Closure.

Lower Breakaway Line for Improved Comfort

Contrasting Trim Detail.

## Class 3 - 2 Tone, Breakaway