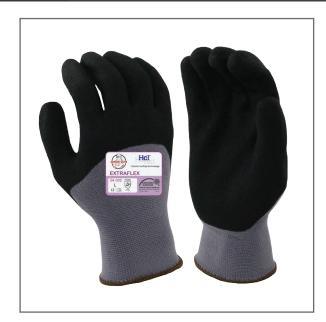

# **EXTRAFLEX**

04-002 SPECIFICATION SHEET

## **LINER**

15g, Gray Nylon Liner

## **COATING**

Black **HCT** MicroFoam Nitrile 3/4 Palm Coating

# SPECIFICATIONS

| LINER MATERIALS          | Gray Nylon Liner            |
|--------------------------|-----------------------------|
| <b>COATING MATERIALS</b> | Black HCT MicroFoam Nitrile |
| WRIST DESIGN             | Continuous Knit             |
| SIZES                    | XS -XXL                     |