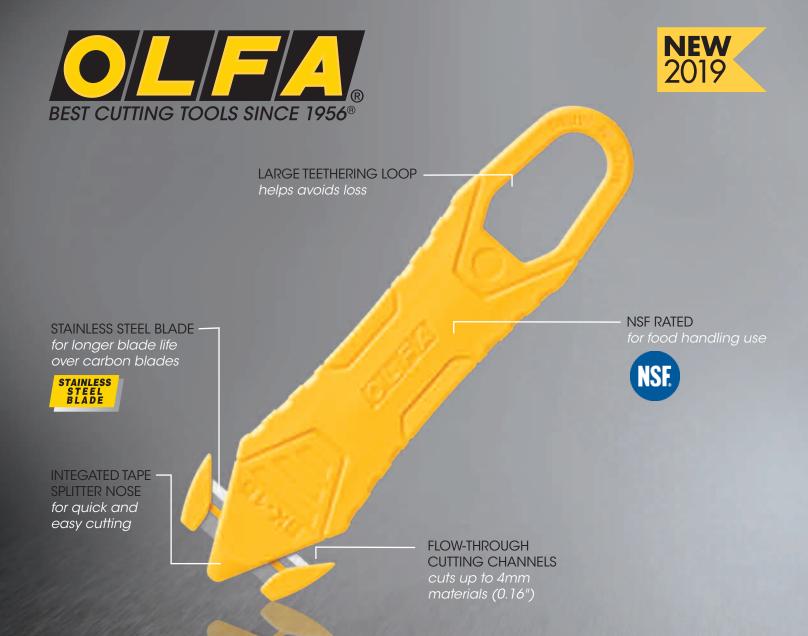

## EASY PULL. SAFE CUTS.

Accidents happen, but the new OLFA SK-15 Disposable Concealed Blade Safety Knife helps reduce the chance of laceration injuries on the job.

This compact, durable knife begins with an ultra-sharp stainless steel blade in a protected blade channel for ultimate user safety. The stainless steel blade requires less pulling force per cut equaling longer blade life while reducing user fatigue. Additionally, workers never touch a blade - when the blade gets dull, simply throw it away and replace with a new one. No blade changes ever required.

The durable plastic handle has blunt plastic piercing tips on each blade end. These tips grab into materials to initiate cutting while also encasing the blade ends. The SK-15 Disposable Concealed Blade Safety Knife features unique flow-through cutting channels that reduce friction to allow for easy cutting of materials up to 4mm thick (0.16"). The dual-sided blades extend the life of this Level 3 Safety Knife for twice the work of single-blade competitors.

The handle has a wedge-shaped nose that acts as a splitter for puncturing and opening packing tape. The oversized loop at the end of the handle allows the tool to be hung from a hook or tethered to a lanyard for safety.