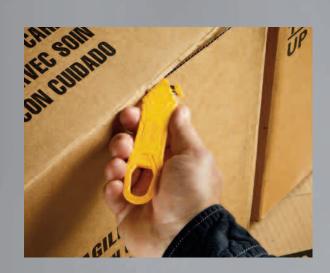

When you need to protect your workers with an enclosed cutting solution, reach for the new OLFA SK-15 Disposable Concealed Blade Safety Knife.

## For cutting:

- Bagged goods
- 1- and 2-Ply corrugate
- Coated film
- Plastic strapping bands
- Safety belt harness
- Stretch/shrinkwrap, foil
- Tape and more

| Sol | d ir        | ba   | a o | f 1 | 0 |
|-----|-------------|------|-----|-----|---|
| JUI | <i>a</i> 11 | , Du | уυ  | 1 1 | 0 |