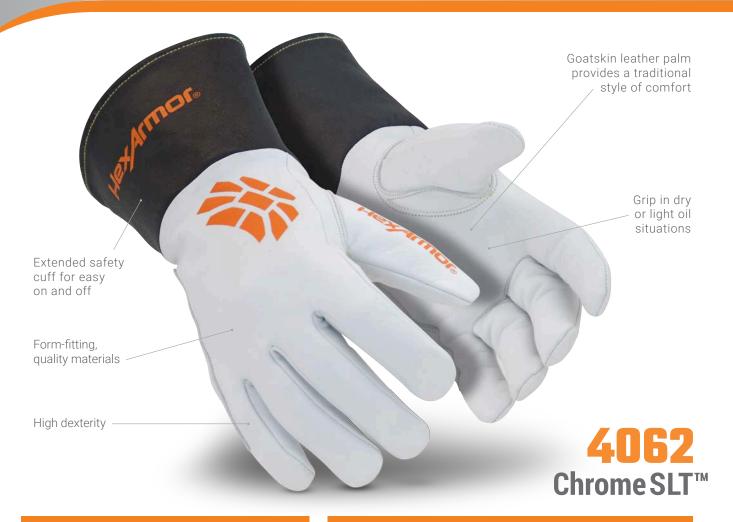

## **FEATURES:**

HexArmor® Chrome SLT™ gloves are built for a wide array of applications. Each product in the series was crafted to fit a hand with a specific purpose. With multiple styles and various safety features, you can be certain that the Chrome SLT™ will keep your hands protected against almost any hazard. Our Chrome SLT™ gloves were designed with ultimate comfort in mind, providing unsurpassed dexterity while maintaining cut and puncture resistance.

## **ATTRIBUTES:**

| Style:      | Mechanics           |
|-------------|---------------------|
| Grip:       | Dry or light oil    |
| Cuff Style: | SlipFit®            |
| Sizes:      | 6/XS through 12/3XL |