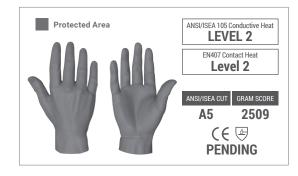

## CHROMEST



## **PROTECTION ZONES:**



## **FEATURES:**

HexArmor® Chrome SLT™ gloves are built for a wide array of applications. Each product in the series was crafted to fit a hand with a specific purpose. With multiple styles and various safety features, you can be certain that the Chrome SLT™ will keep your hands protected against almost any hazard. Our Chrome SLT™ gloves were designed with ultimate comfort in mind, providing unsurpassed dexterity while maintaining cut and puncture resistance.

## **ATTRIBUTES:**

| Style:      | Mechanics           |
|-------------|---------------------|
| Grip:       | Dry or light oil    |
| Cuff Style: | SlipFit®            |
| Sizes:      | 6/XS through 12/3XL |



Call 1-877-MY ARMOR or visit hexarmor.com

HexArmor® products are cut and puncture resistant, NOT CUT AND PUNCTURE PROOF