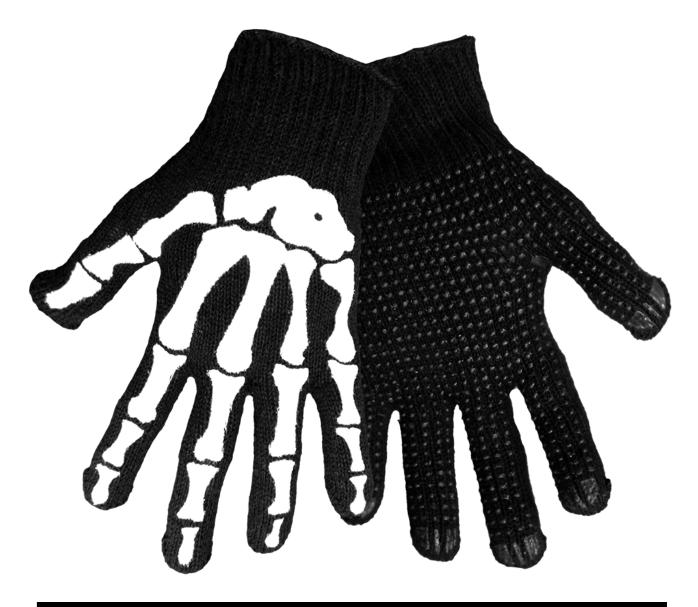

| S60SKD |       |                                                                                 |
|--------|-------|---------------------------------------------------------------------------------|
| Style  | Sizes | Description                                                                     |
| S60SKD | Mens  | Black string knit with a skeleton pattern on the back and PVC dots on the palm. |

•PVC Dots on the palm provide superior dexterity

Fax:

Global Glove & Safety Mfg Inc 13915 Radium St. NW Ramsey, MN 55303

Phone:763-450-0110

71

763-450-0990

www.globalglove.com

Sales@globalglove.com