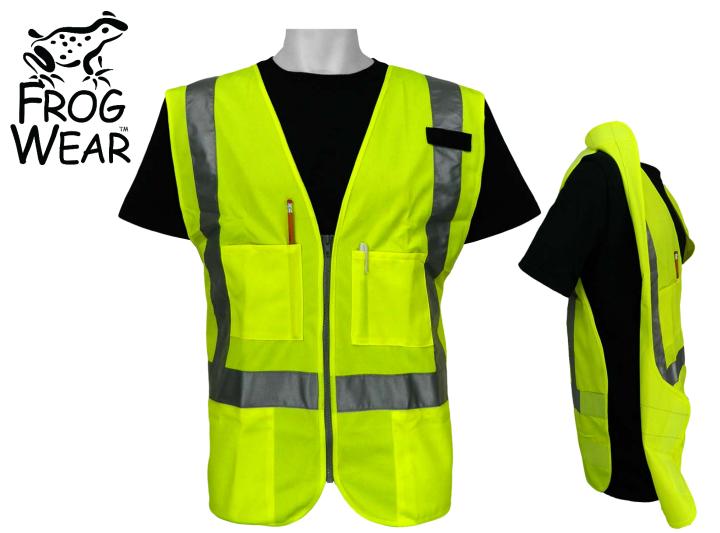

| GLO-CA1 |                                    |                                                                                                                                                                                                                                                                                                                                                                                                                                                                       |
|---------|------------------------------------|-----------------------------------------------------------------------------------------------------------------------------------------------------------------------------------------------------------------------------------------------------------------------------------------------------------------------------------------------------------------------------------------------------------------------------------------------------------------------|
| Style   | Sizes                              | Description                                                                                                                                                                                                                                                                                                                                                                                                                                                           |
| GLO-CA1 | S/M, L/XL,<br>2XL/3XL &<br>4XL/5XL | FrogWear <sup>™</sup> - ANSI class 2 light weight performance knit polyester<br>safety vest. Featuring 3M <sup>™</sup> Scotchlite <sup>™</sup> Reflective Material, adjustable<br>shoulders and waits, two inner and two outer pockets, pen holders and<br>a zipper closure. The adjustable sides of this product (shoulders and<br>waist) enables the wearer to completely break away from the vest or<br>also adjust the vest to be worn over an outerwear product. |

Qualities: • ANSI class 2 compliant • Made with solid Polyester for comfort and durability • 3M<sup>™</sup> Scotchlite<sup>™</sup> Reflective Material • High visibility • Hook & Loop adjustable sides and shoulders