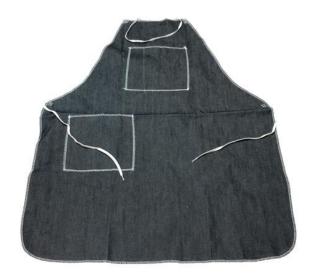

# Last Modified: 6/16/2015 Industrial Division

DIVISION: Industrial UOM: EA UNITS PER INNER: N/A UNITS PER CASE: 36 MIN. ORDER QTY: 1 EA

ITEM NAME: Denim Apron hip/chest pockets waist ties

**AVAIL. SIZES: One Size** 

DESCRIPTION: Protective Clothing Denim Hip & Chest Pocket Apron, Attached Denim Waste Ties 28"x36"

Heavy-duty pre-shrunk Denim shop aprons with chest and hip pocket design keeps dirt off clothes. \*\*Made in Hondudras of USA made components

#### **Features and Benefits:**

- Chest and hip pocket to store stuff.
- Attached denim waist ties. Launderable.
- 28" x 36".