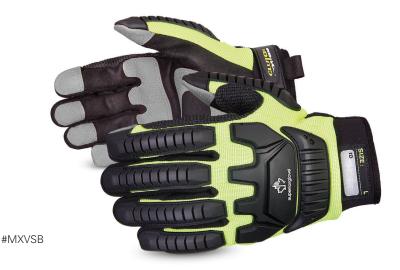

## Clutch Gear®

Impact Protection Mechanics Glove

Our Clutch Gear® smart styling features molded impact protection, high-viz backs for better visibility that are flexible and do not prohibit the full range of hand movement. Dense, thermo-plastic foam rubber patches at the back of the hand to protect only in the places where impact occurs, so glove stays fully flexible.

PVC Sure Grip® palm patches offer durable grip in just the right places, with improved protection on the finger tips. A Kevlar® thumb patch extends the life of the glove in the highest wear area.

This style also features a name identifier tag to label each person's glove... you'll want to write your name on these before someone snatches them up. Protection where you need it, flexibility where you need it.

## **FEATURES**

- Specially placed thermo-plastic rubber pads at back of hand protect against knocks without creating stiffness
- PVC Sure Grip® palm patches provide excellent grip with improved finger tip protection
- Kevlar<sup>®</sup> thumb patch prevents wear-through in high-stress area
- Adjustable Velcro cuffs for added protection and comfort