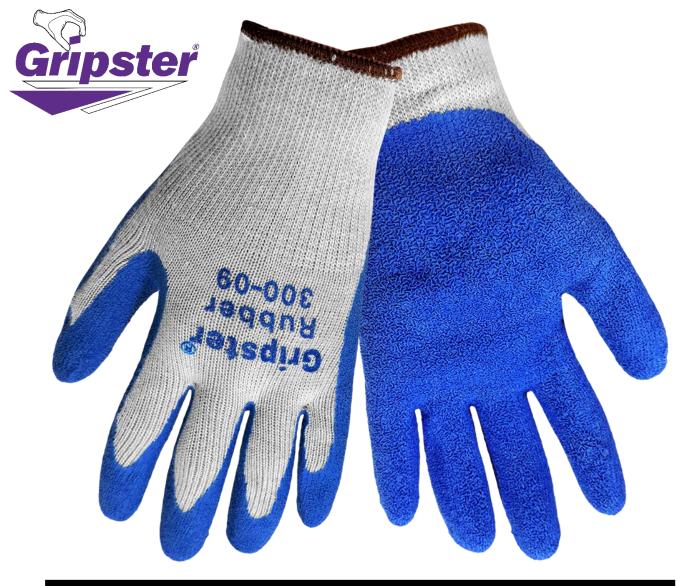

## Gripster® 300

| Style | Sizes            | Description                                                                                                                                                      |
|-------|------------------|------------------------------------------------------------------------------------------------------------------------------------------------------------------|
| 300   | XS(06) – 2XL(11) | Palm dipped dark blue rubber on a seamless gray 10 gauge poly/cotton<br>liner with a knitwrist. Also available in a hang tagged version(300-ST,<br>MT, LT & XLT) |

## **Applications:**

Excellent industrial & mechanical glove for all types of material handling. Perfect for any application great grip, such as glass handling and highway construction.

Global Glove & Safety Mfg Inc 13915 Radium St. NW Ramsey, MN 55303

www.globalglove.com

Sales@globalglove.com

Fax:

Qualities:

 Snug fit • Seamless 10 gauge Poly/cotton shell for comfort • Etched rubber palm for extra grip

& Safety Manufacturing, Inc.