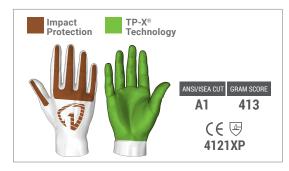

## ATTRIBUTES:

| Style:      | Mechanics             |
|-------------|-----------------------|
| Grip:       | Wet or dry            |
| Cuff Style: | Neoprene with Velcro® |
| Sizes:      | 6/XS through 12/XXXL  |