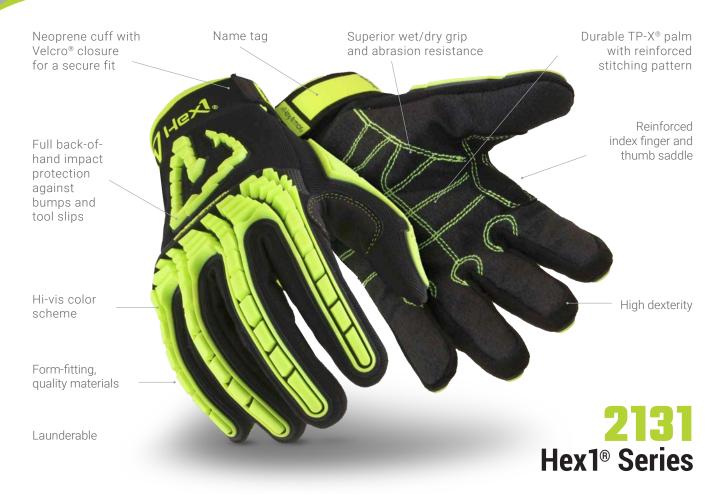

## **PROTECTION ZONES:**

# FEATURES:

From the leader in industrial hand protection comes the Hex1<sup>®</sup> Series, because we know that not all jobs require heavy-duty safety gloves. Sometimes you just need a pair of gloves that look great, feel great, work great and last. Hex1<sup>®</sup> gloves are made with the same high-quality materials as our high-performance safety gloves and perform better than any mechanic's glove you've ever worn. Whether you're looking for impact protection, wet or dry grip, cold weather or simply a shop-glove, you're sure to find a Hex1<sup>®</sup> to fit your needs.