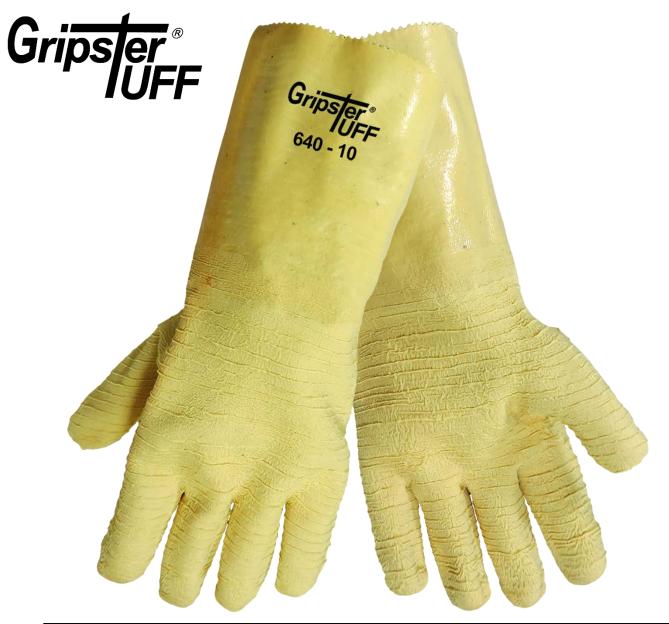

| 640   |          |                                                                                                                                   |
|-------|----------|-----------------------------------------------------------------------------------------------------------------------------------|
| Style | Sizes    | Description                                                                                                                       |
| 640   | One Size | Heavy 14" long, natural color rubber dipped gloves with a jersey liner. Wrinkle finish grip for excellent grip in wet conditions. |

## Qualities:

- Extremely flexible rubber
- Wrinkle palm and fingers
  - Versatile and durable

Global Glove & Safety Mfg Inc 13915 Radium St. NW Ramsey, MN 55303 Phone:763-450-0110 Fax: 763-450-0990